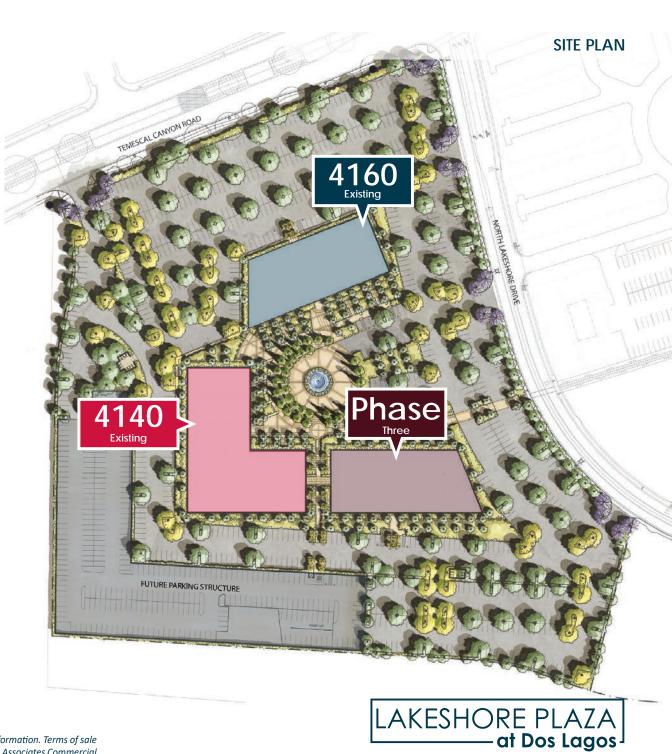

Phase 1 (4160) is a 6 story glass office building with suites to accommodate tenants with a single employee, or 100+ employees. Phase 2 (4140), is a 4 story glass office building with highly efficient floorplates, that can accommodate clients as small as 10,000 sf, and as large as 146,000 sf. The two buildings are joined by an open air court yard that provides tenants and their clients a unique environment to work, collaborate, and relax.

4140 & 4160 TEMESCAL CANYON ROAD, CORONA, CA

LAKESHORE PLAZA at Dos Lagos