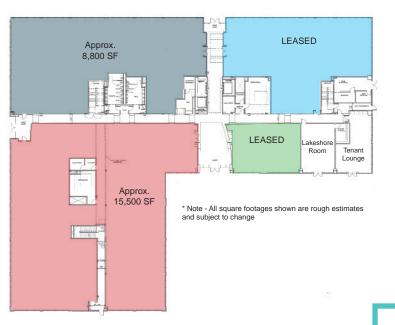

#### FLOOR PLAN | 4140 TEMESCAL CANYON RD

FLOOR PLAN | 4140 TEMESCAL CANYON RD THIRD & FOURTH FLOOR

HYPOTHETICAL DEMISING PLAN

No warranty or representation has been made to the accuracy of the foregoing information. Terms of sale or lease and availability are subject to change or withdrawal without notice. Lee & Associates Commercial Real Estate Services, Inc. - Riverside. 3240 Mission Inn Ave, Riverside, CA 92507 | Corp. DRE#: 01048055

LAKESHORE PLAZA at Dos Lagos