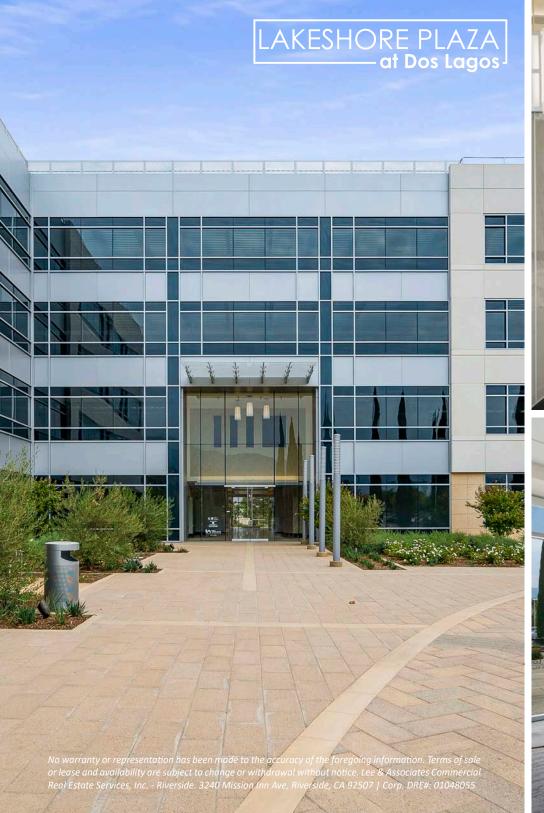

#### PROPERTY OVERVIEW/HIGHLIGHTS

Lakeshore Plaza at Dos Lagos provides tenants a community work environment that is walking distance to abundant food options, housing, shopping, lodging and recreational choices. All of this is provided in a location that is central to a well-established residential base with an ever-expanding 360 degree labor pool.

Phase 1 (4160) is a 6 story glass office building with suites to accommodate tenants with a single employee, or 100+ employees. Phase 2 (4140), is a 4 story glass office building with highly efficient floorplates, that can accommodate clients as small as 10,000 sf, and as large as 146,000 sf. The two buildings are joined by an open air court yard that provides tenants and their clients a unique environment to work, collaborate, and relax.

LAKESHORE PLAZA at Dos Lagos