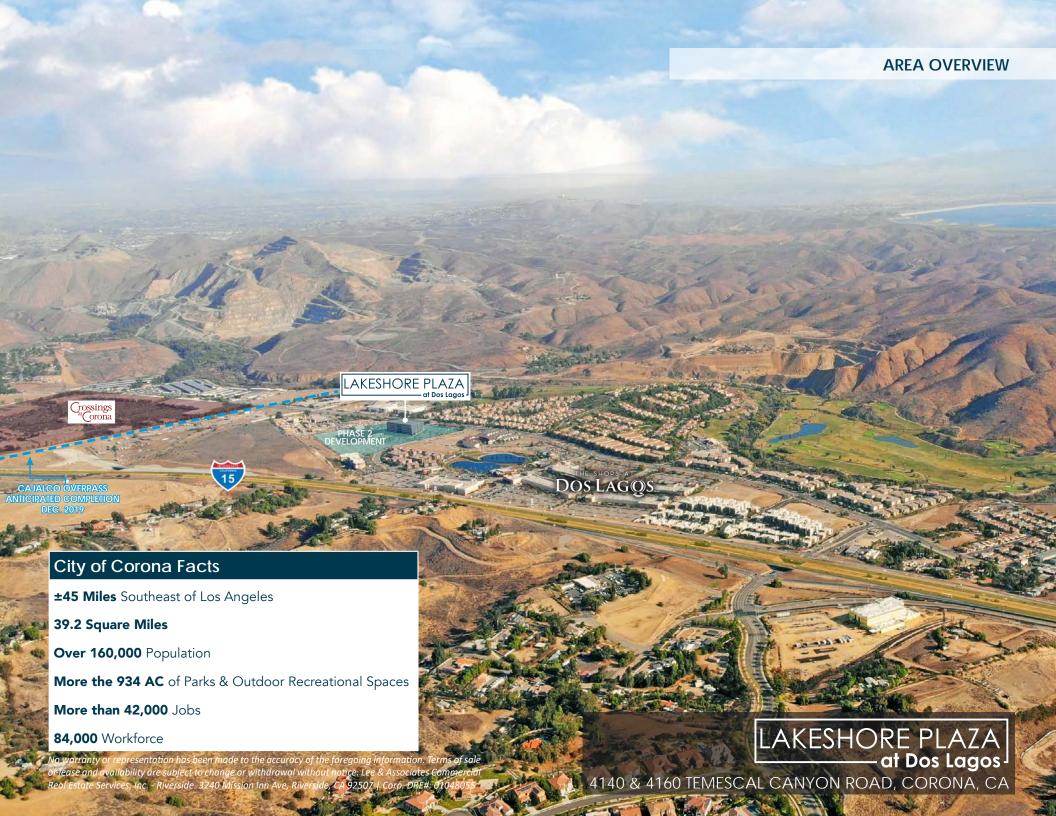

The Promenade Shops at Dos Lagos, the Inland Empire's Premier Lifestyle Retail Complex, are a short walk away along a meandering, lakefront path, shaded by a soothing bamboo architectural marvel. Upscale dining, entertainment, hotels and business service amenities are all within easy reach.