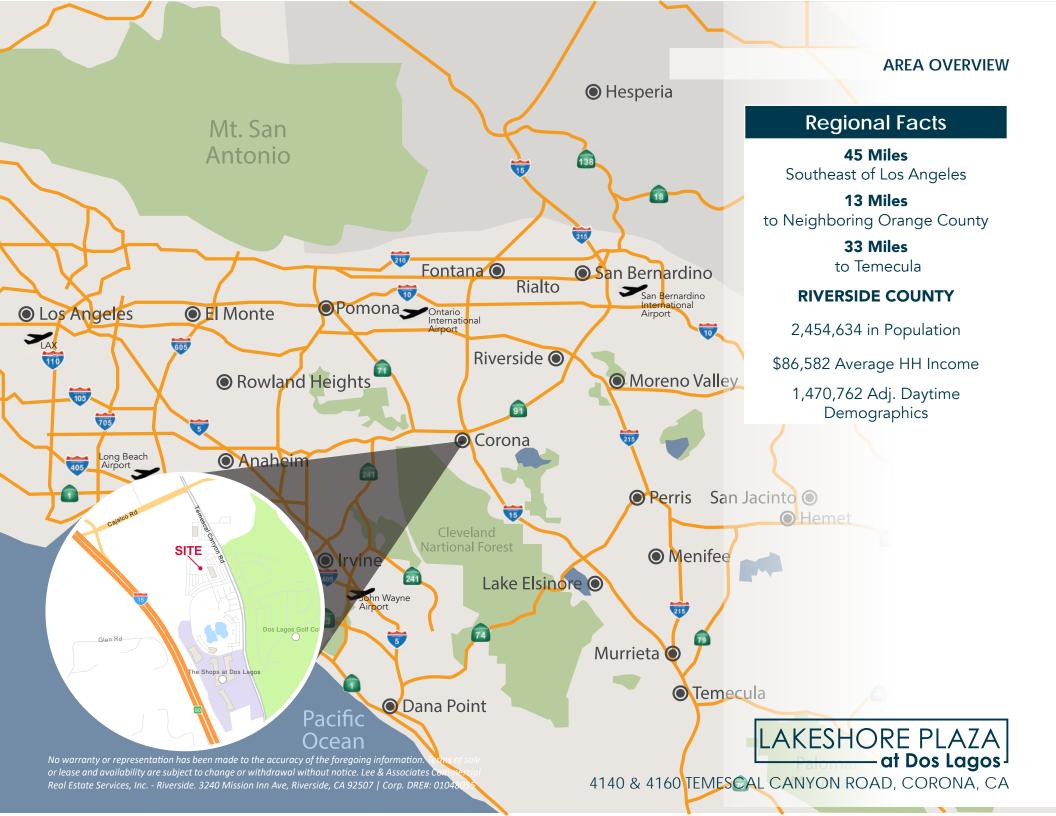

The Promenade Shops at Dos Lagos, the Inland Empire's Premier Lifestyle Retail Complex, are a short walk away along a meandering, lakefront path, shaded by a soothing bamboo architectural marvel. Upscale dining, entertainment, hotels and business service amenities are all within easy reach.