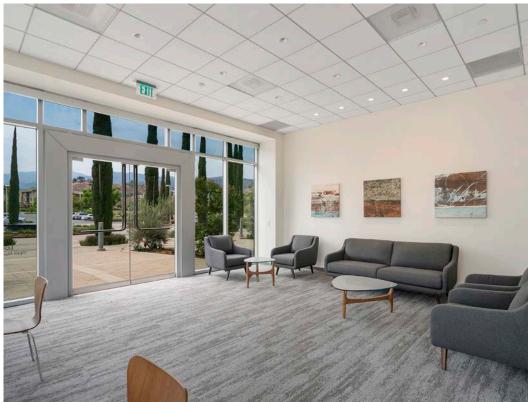

#### PROPERTY OVERVIEW/HIGHLIGHTS

Lakeshore Plaza at Dos Lagos provides tenants a community work environment that is walking distance to abundant food options, housing, shopping, lodging and recreational choices. All of this is provided in a location that is central to a well-established residential base with an ever-expanding 360 degree labor pool.

Phase 1 (4160) is a 6 story glass office building with suites to accommodate tenants with a single employee, or 100+ employees. Phase 2 (4140), is a 4 story glass office building with highly efficient floorplates, that can accommodate clients as small as 10,000 sf, and as large as 146,000 sf. The two buildings are joined by an open air court yard that provides tenants and their clients a unique environment to work, collaborate, and relax.

Lakeshore Plaza's buildings offer state-of-the-art features: an advanced HVAC system, flexible and expandable telecommunications, and efficient and economical floor plans. The design package is truly timeless: simplicity and class.