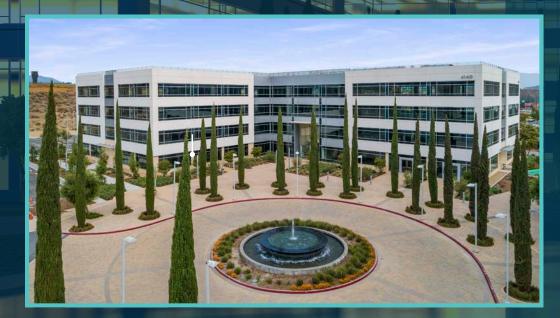

Phase 1 (4160) is a 6 story glass office building with suites to accommodate tenants with a single employee, or 100+ employees. Phase 2 (4140), is a 4 story glass office building with highly efficient floorplates, that can accommodate clients as small as 10,000 sf, and as large as 146,000 sf. The two buildings are joined by an open air court yard that provides tenants and their clients a unique environment to work, collaborate, and relax.

Lakeshore Plaza's buildings offer state-of-the-art features: an advanced HVAC system, flexible and expandable telecommunications, and efficient and economical floor plans. The design package is truly timeless: simplicity and class.