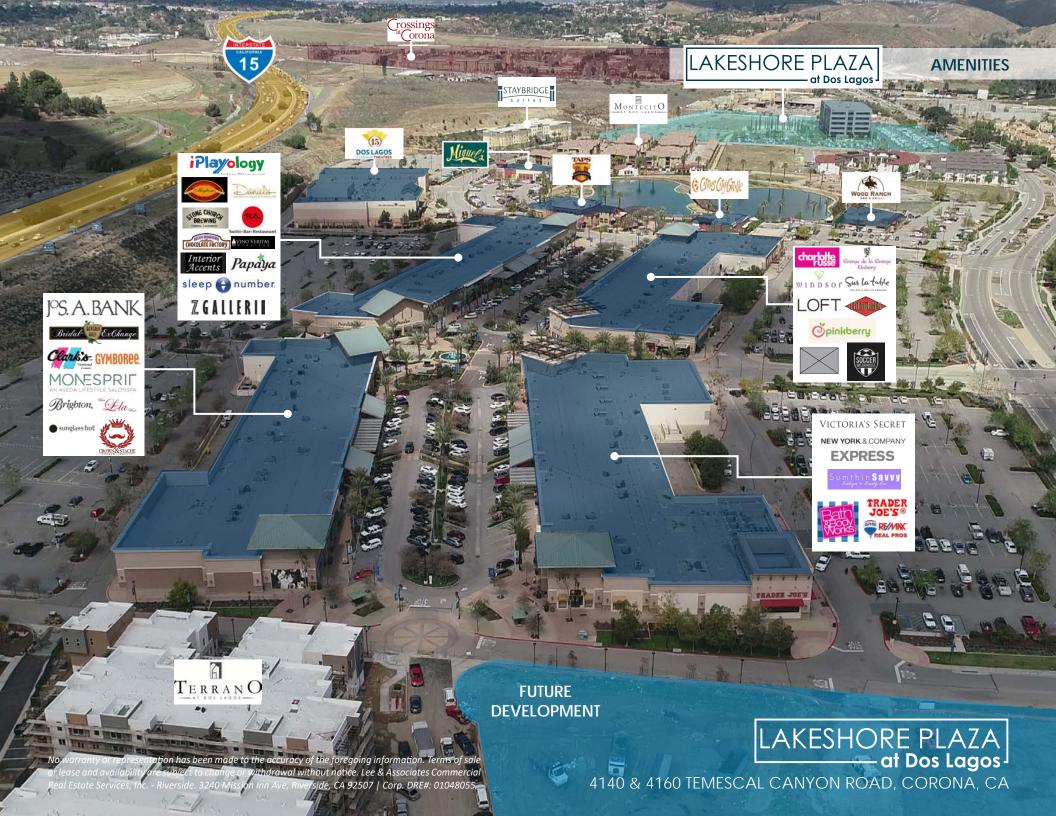

#### PROPERTY OVERVIEW/HIGHLIGHTS

Lakeshore Plaza at Dos Lagos provides tenants a community work environment that is walking distance to abundant food options, housing, shopping, lodging and recreational choices. All of this is provided in a location that is central to a well-established residential base with an ever-expanding 360 degree labor pool.

The Promenade Shops at Dos Lagos, the Inland Empire's Premier Lifestyle Retail Complex, are a short walk away along a meandering, lakefront path, shaded by a soothing bamboo architectural marvel. Upscale dining, entertainment, hotels and business service amenities are all within easy reach.

4140 & 4160 TEMESCAL CANYON ROAD, CORONA, CA