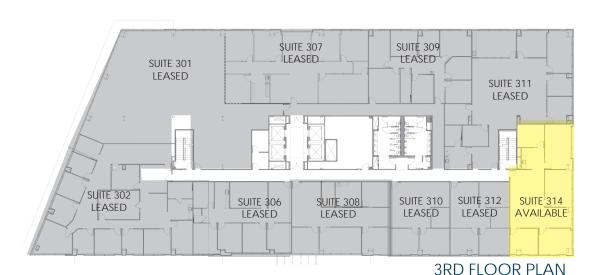

### **AVAILABLE SUITES**

| 4160 TEMESCAL CANYON ROAD              |           |                                                                                            |                |  |
|----------------------------------------|-----------|--------------------------------------------------------------------------------------------|----------------|--|
| SUITE                                  | SQ FT     | COMMENTS                                                                                   | LEASE RATE PSF |  |
| 102                                    | 2,533 SF  | Reception Area, Multiple Private Offices, Conference Room, Break Room, 30 Day Availability | \$2.65/SF FSG  |  |
| 112                                    | 4,946 SF  | Reception Area, Multiple Private Offices, Conference Room,<br>Break Room                   | \$2.65/SF FSG  |  |
| 314                                    | 2,097 SF  | Reception Area, Multiple Private Offices, Conference Room,<br>Break Room                   | \$2.65/SF FSG  |  |
| 4140 TEMESCAL CANYON ROAD (145,949 SF) |           |                                                                                            |                |  |
| Floor 1                                | 23,866 SF | Partial Floor, Divisible                                                                   | \$2.95/SF FSG  |  |
| Floor 2                                | 37,759 SF | Full Floor, Divisible                                                                      | \$2.95/SF FSG  |  |
| Floor 3                                | 38,259 SF | Full Floor, Divisible                                                                      | \$2.95/SF FSG  |  |
| Floor 4                                | 38,176 SF | Full Floor, Divisible                                                                      | \$2.95/SF FSG  |  |

#### FLOOR PLAN | 4160 TEMESCAL CANYON RD

1ST FLOOR PLAN