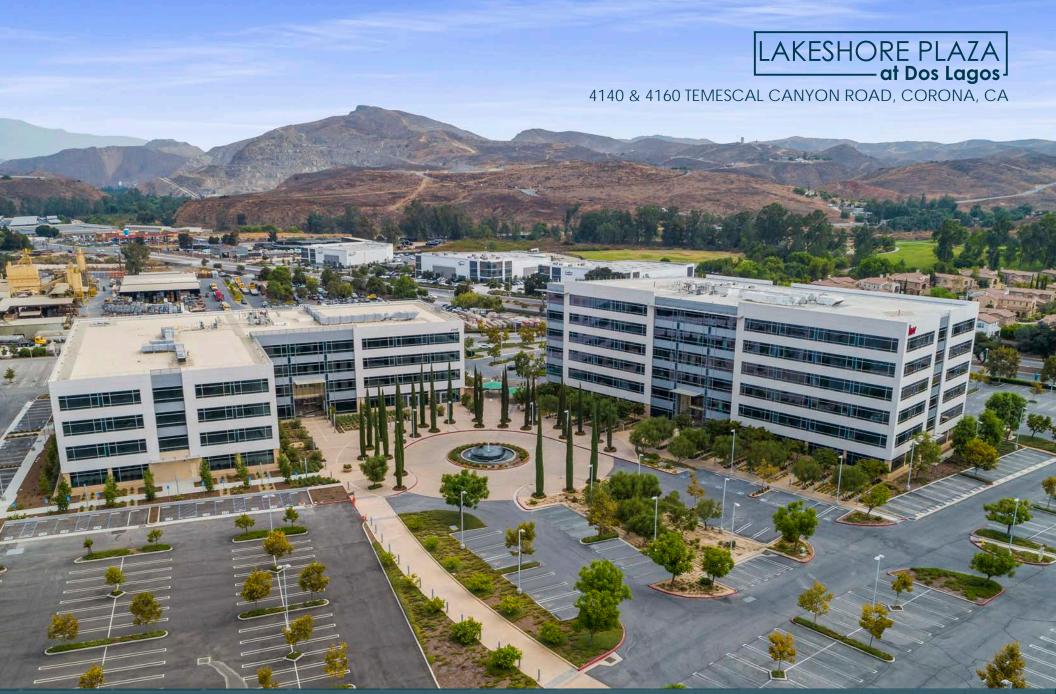

#### PROPERTY OVERVIEW/HIGHLIGHTS

Lakeshore Plaza at Dos Lagos provides tenants a community work environment that is walking distance to abundant food options, housing, shopping, lodging and recreational choices. All of this is provided in a location that is central to a well-established residential base with an ever-expanding 360 degree labor pool.

Phase 1 (4160) is a 6 story glass office building with suites to accommodate tenants with a single employee, or 100+ employees. Phase 2 (4140), is a 4 story glass office building with highly efficient floorplates, that can accommodate clients as small as 10,000 sf, and as large as 146,000 sf. The two buildings are joined by an open air court yard that provides tenants and their clients a unique environment to work, collaborate, and relax.

4140 & 4160 TEMESCAL CANYON ROAD, CORONA, CA