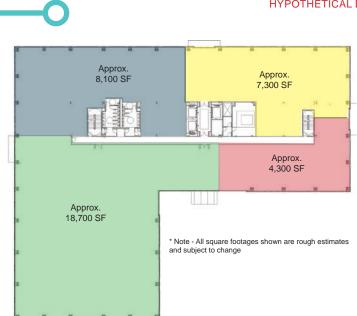

#### FLOOR PLAN | 4140 TEMESCAL CANYON RD

FLOOR PLAN | 4140 TEMESCAL CANYON RD THIRD & FOURTH FLOOR

HYPOTHETICAL DEMISING PLAN

No warranty or representation has been made to the accuracy of the foregoing information. Terms of sale or lease and availability are subject to change or withdrawal without notice. Lee & Associates Commercial Real Estate Services, Inc. - Riverside. 3240 Mission Inn Ave, Riverside, CA 92507 | Corp. DRE#: 01048055