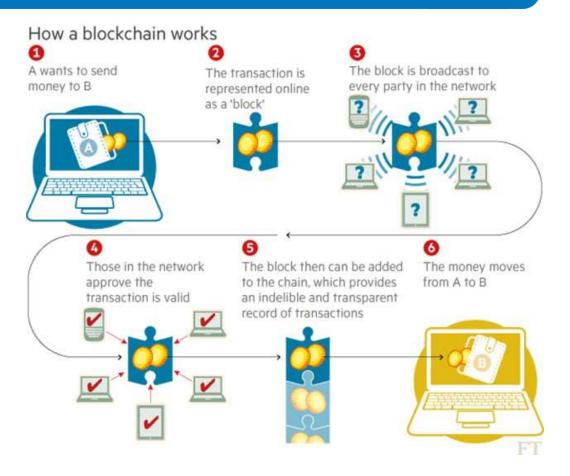

5 BTC

| LEDGER 🌑      |       |
|---------------|-------|
| Account owner | Value |
| Mary          | 4     |
| John          | 56    |
| Sandra        | 83    |
| Lisa          | 16    |
| David         | 187   |
| Brian         | 23    |
|               |       |
|               |       |

| LEDGER        |       |  |
|---------------|-------|--|
| Account owner | Value |  |
| Mary          | 4     |  |
| John          | 56    |  |
| Sandra        | 88    |  |
| Lisa          | 16    |  |
| David         | 182   |  |
| Brian         | 23    |  |
|               |       |  |
|               |       |  |



Each *node* receives the transaction request message, updates its own copy of the *ledger* and passes on the message to the nearby *nodes*.

# **SUPPORTING** strategies<sup>®</sup>





#### A SMART CONTRACT

Small computer programs can execute **complex contracts**. Specific actions can be verified by third parties, and then **trigger** other events. All this gets recorded on the secure blockchain, and can **never** be altered after the fact.



**BUSINESS INSIDER** 



△ ANYLEDGER

## Example Use Case: Supply Chain





## **References and Further Reading**

- What is Cryptocurrency and How Does it Work?
  - https://www.supportingstrategies.com/blog/what-is-cryptocurrency-and-how-does-it-work
- How Does Blockchain Work?
  - https://onezero.medium.com/how-does-the-blockchain-work-98c8cd01d2ae
- What is a Blockchain?
  - https://www.ledger.com/academy/blockchain/what-is-blockchain/
- What is Bitcoin worth?
  - https://coinmarketcap.com/currencies/bitcoin/
- Live view