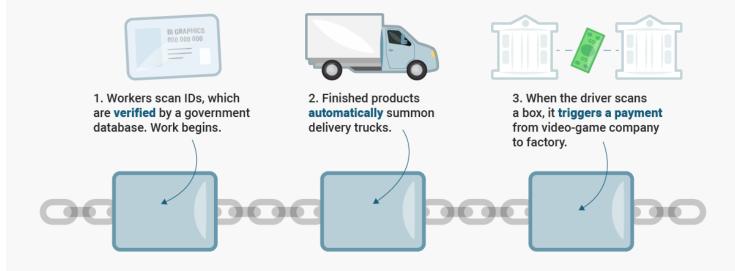

#### A SMART CONTRACT

Small computer programs can execute **complex contracts**. Specific actions can be verified by third parties, and then **trigger** other events. All this gets recorded on the secure blockchain, and can **never** be altered after the fact.

## Example Use Case: Supply Chain