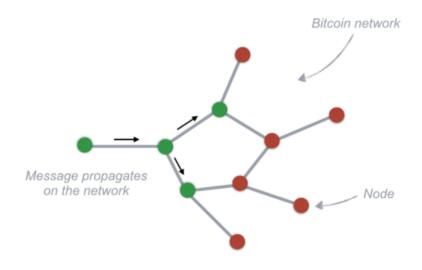

Each *node* receives the transaction request message, updates its own copy of the *ledger* and passes on the message to the nearby *nodes*.