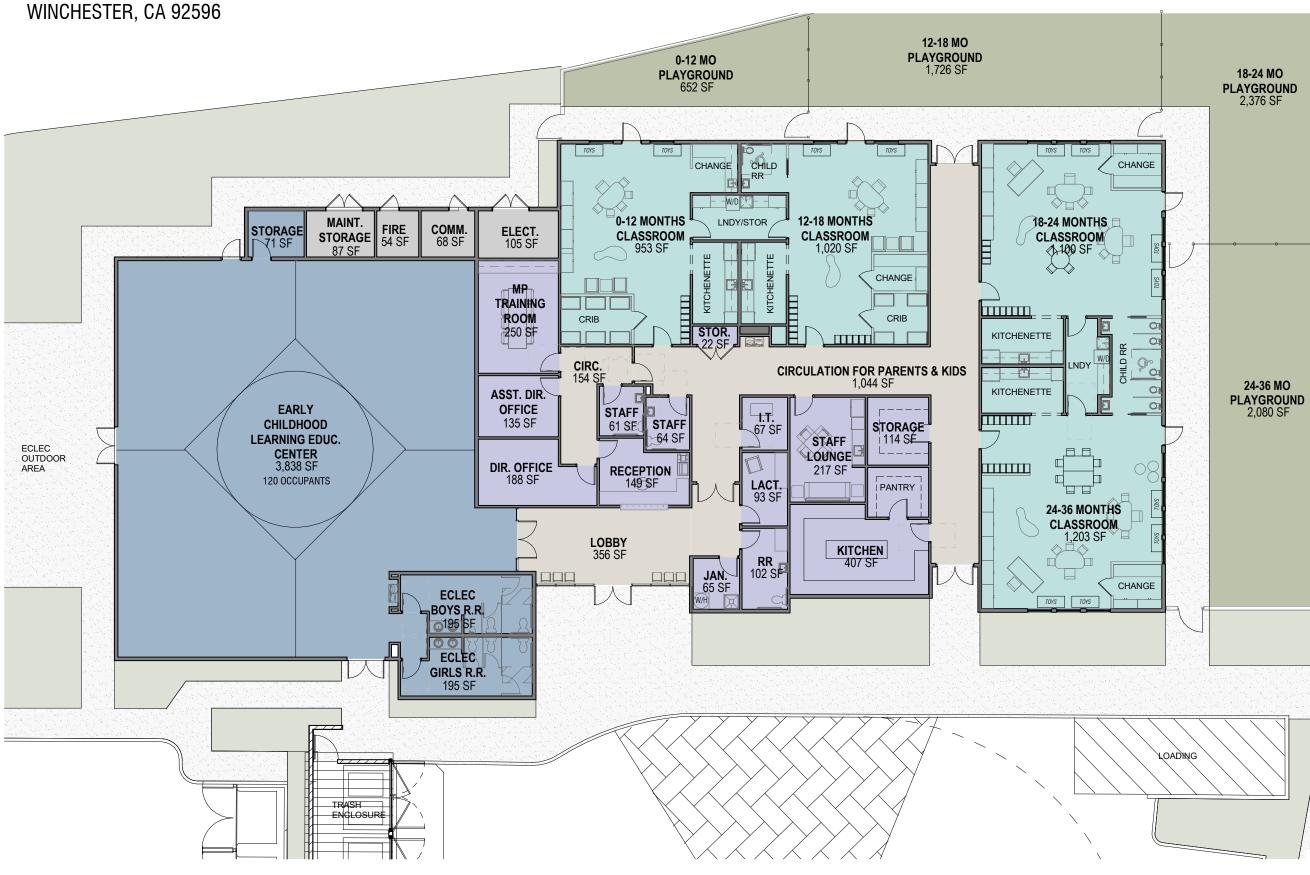

## FRENCH VALLEY - CHILDCARE AND EARLY CHILDHOOD LEARNING EDUCATION CENTER 31526 SKYVIEW RD.

## **CONCEPTUAL FLOOR PLAN**

## CONCEPTUAL PLAN 12/20/23

## ROOM AREA SCHEDULE

| CLASSROOM                               |            |
|-----------------------------------------|------------|
| 0-12 MONTHS CLASSROOM                   | 953 SF     |
| 12-18 MONTHS CLASSROOM                  | 1,020 SF   |
| 18-24 MONTHS CLASSROOM                  | 1,100 SF   |
| 24-36 MONTHS CLASSROOM                  | 1,203 SF   |
|                                         | 4,276 SF   |
|                                         | .,         |
| PLAYGROUND                              |            |
| 0-12 MO PLAYGROUND                      | 652 SF     |
| 12-18 MO PLAYGROUND                     | 1,726 SF   |
| 18-24 MO PLAYGROUND                     | 2,376 SF   |
| 24-36 MO PLAYGROUND                     | 2,080 SF   |
|                                         | 6,835 SF   |
| o 0                                     |            |
| SUPPORT                                 |            |
| ASST. DIR. OFFICE                       | 135 SF     |
| CIRC.                                   | 154 SF     |
| CIRCULATION FOR PARENTS & KIDS          | 1,044 SF   |
| DIR. OFFICE                             | 188 SF     |
| I.T.                                    | 67 SF      |
| KITCHEN                                 | 407 SF     |
| LACT.                                   | 93 SF      |
| LOBBY                                   | 356 SF     |
| MP TRAINING ROOM                        | 250 SF     |
| RECEPTION                               | 149 SF     |
| RR                                      | 102 SF     |
| STAFF                                   | 64 SF      |
| STAFF                                   | 61 SF      |
| STAFF LOUNGE                            | 217 SF     |
| STOR.                                   | 22 SF      |
| STORAGE                                 | 114 SF     |
|                                         | 3,424 SF   |
|                                         |            |
| COMMON AREA                             |            |
| COMM.                                   | 68 SF      |
| ELECT.                                  | 105 SF     |
| FIRE                                    | 54 SF      |
| JAN.                                    | 65 SF      |
| MAINT. STORAGE                          | 87 SF      |
|                                         | 379 SF     |
|                                         |            |
|                                         | 2 020 05   |
| EARLY CHILDHOOD LEARNING EDUC<br>CENTER | . 3,838 SF |
| ECLEC BOYS R.R.                         | 195 SF     |
| ECLEC GIRLS R.R.                        | 195 SF     |
| STORAGE                                 | 71 SF      |
|                                         | 4,299 SF   |
|                                         | .,200 01   |
| TOTAL BUILDING 1                        | 13,189 SF  |