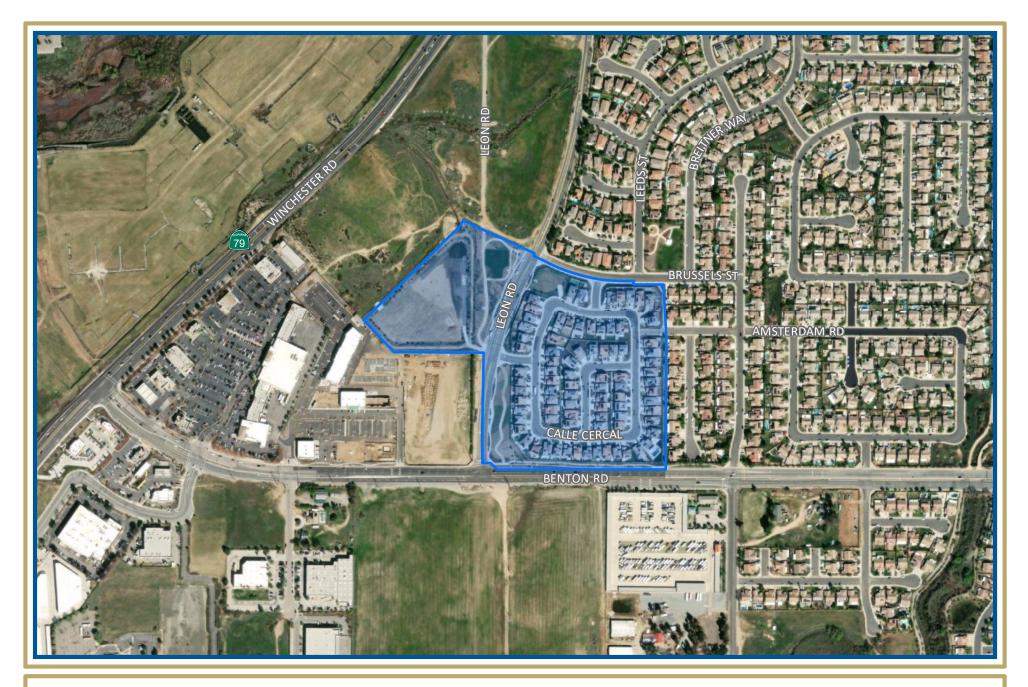

## **Appendix**

Appendix A – Boundary Map

Community Facilities District No. 17-3M (Tierra Del Rey)

#### Location

CFD No. 17-3M comprises Tract Map 36536 and is generally located north of Benton Rd, south of Thompson Rd, east of Cognac St, and west of Leon Rd. At full development, CFD No. 17-3M is projected to include 84 assessable single family residential lots/units. For a more accurate description of CFD No. 17-3M please see the Boundary Map in Appendix A.

# APPENDIX A

Boundary Map

COMMUNITY FACILITIES DISTRICT NO. 17-3M (TIERRA DEL REY)